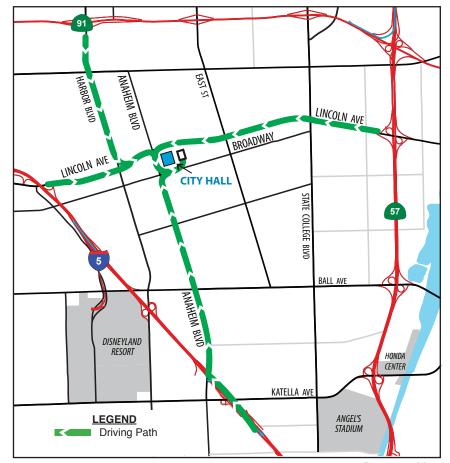

### **DRIVING DIRECTIONS**

### From the South:

## SR 57 Freeway North

- · Exit Lincoln Ave turn LEFT.
- · Turn LEFT on Anaheim Blvd.
- · Turn LEFT on Broadway
- · Turn LEFT on 42nd St into parking lot

## I-5 Santa Ana Freeway North

- · Exit Katella/Anaheim Blvd.
- · Turn RIGHT onto Anaheim Blvd.
- · Turn RIGHT on Broadway
- · Turn LEFT on 42nd St into parking

# From The North:

# SR 57 Freeway South

- · Exit Lincoln Ave turn RIGHT.
- · Turn LEFT on Anaheim Blvd.
- · Turn LEFT on Broadway.
- · Turn LEFT on 42nd St into parking lot

# I-5 Santa Ana Freeway South

- · Exit Lincoln Ave. and turn LEFT
- · Turn RIGHT on Anaheim Blvd.
- · Turn LEFT on Broadway
- · Turn LEFT on 42nd St into parking lot

# From the East:

# SR 91 Freeway West

- · Exit Harbor Blvd. turn LEFT
- Turn LEFT on Broadway
- · Turn LEFT on 42nd St into parking lot

## From The West:

## SR91 Freeway West

- · Exit Harbor Blvd turn RIGHT
- Turn LEFT on Broadway
- · Turn LEFT on 42nd St into parking lot