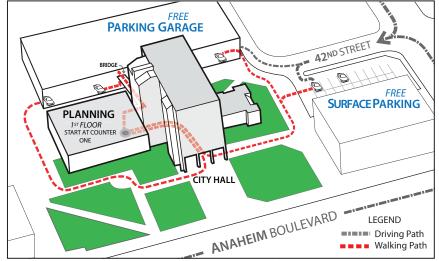

## **BUS DIRECTIONS:**

# From the North or South:

- Take either route 47/47A or 147
- Exit Center Street Promonade and Anaheim Blvd in front of City Hall

### From the East or West:

- Take route 42/42A
- Exit Anaheim Blvd and Lincoln Walk south toward City Hall East

DRIVING MAP

WALKING DIRECTIONS FROM THE PARKING AREAS