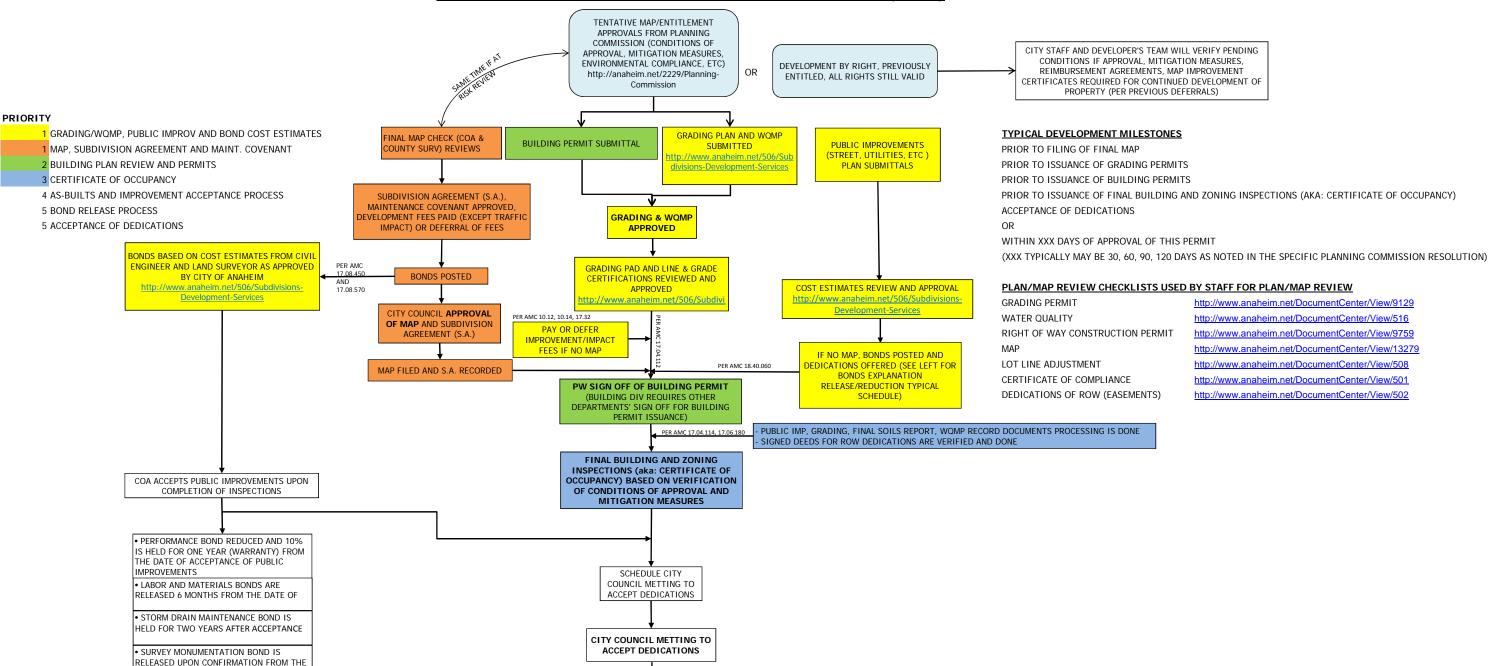

## ANAHEIM PUBLIC WORKS LAND DEVELOPMENT TYPICAL PROCESS (DRAFT)

This development flowchart is for the use of the public, consultants and City staff to have a common understanding of the typical requirements for land development projects and to save project time while complying with Development requirements. Inquiries and comments are welcomed anytime.