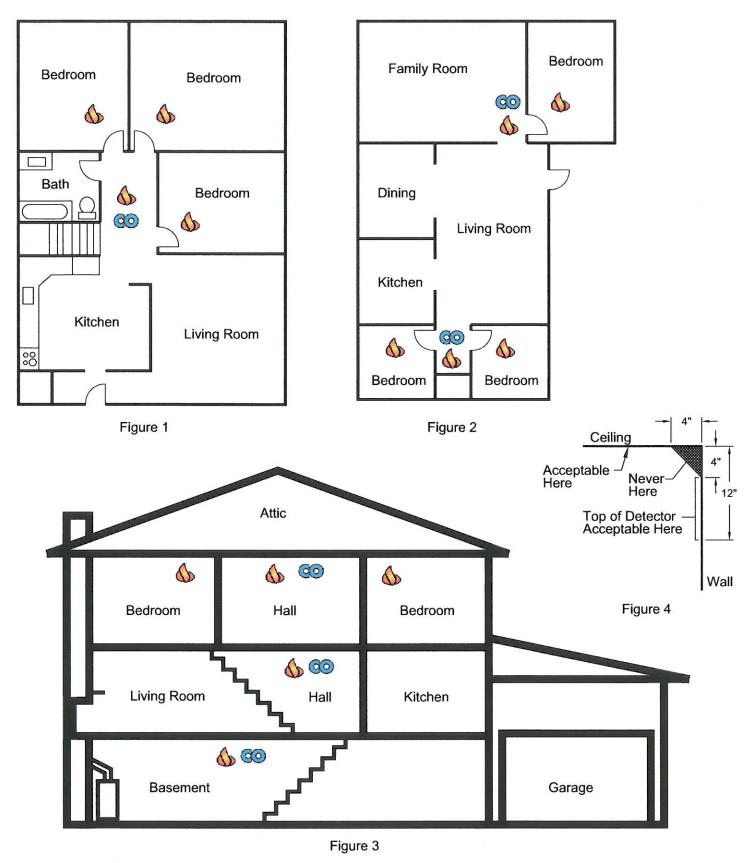

## SMOKE DETECTORS AND CARBON MONOXIDE SELF CERTIFICATION

\* Final inspection approval will require this completed form to be on site along with the job card.

| Permit Number: |                                                                                            | Date:                                                                                                                                                                                                                 |
|----------------|--------------------------------------------------------------------------------------------|-----------------------------------------------------------------------------------------------------------------------------------------------------------------------------------------------------------------------|
| Proje          | ct address:                                                                                |                                                                                                                                                                                                                       |
| Prope          |                                                                                            | I am the property owner of the above referenced ns and carbon monoxide alarms are present and                                                                                                                         |
|                |                                                                                            | m: On the ceiling or wall outside of each separate droom/s or in each hallway outside of the rooms.                                                                                                                   |
|                | Smoke Alarms: In each room used for sleep                                                  | ing purposes.                                                                                                                                                                                                         |
|                | (Note: in dwellings or dwelling units with space adjacent levels, a smoke alarm and a care | I: In each story, including any habitable basement; blit levels and without an intervening door between arbon monoxide detector installed on the upper level by ided that the lower level is less than one full story |
| All            | I dwelling units with attached garages req                                                 | uire carbon monoxide detectors.                                                                                                                                                                                       |
| Signature:     |                                                                                            | Date:                                                                                                                                                                                                                 |
| "retrofin a b  | fitted with smoke detectors and carbon monoxide                                            | CRC R315.2 States in part that existing dwellings be detectors when a building permit is issued for work on or ection R314.3, CRC R315.2 defines required locations as                                                |

## SMOKE/ CO ALARM REQUIRED LOCATIONS

REQUIRED SMOKE ALARM LOCATION

00

REQUIRED CARBON MONOXIDE ALARM LOCATION